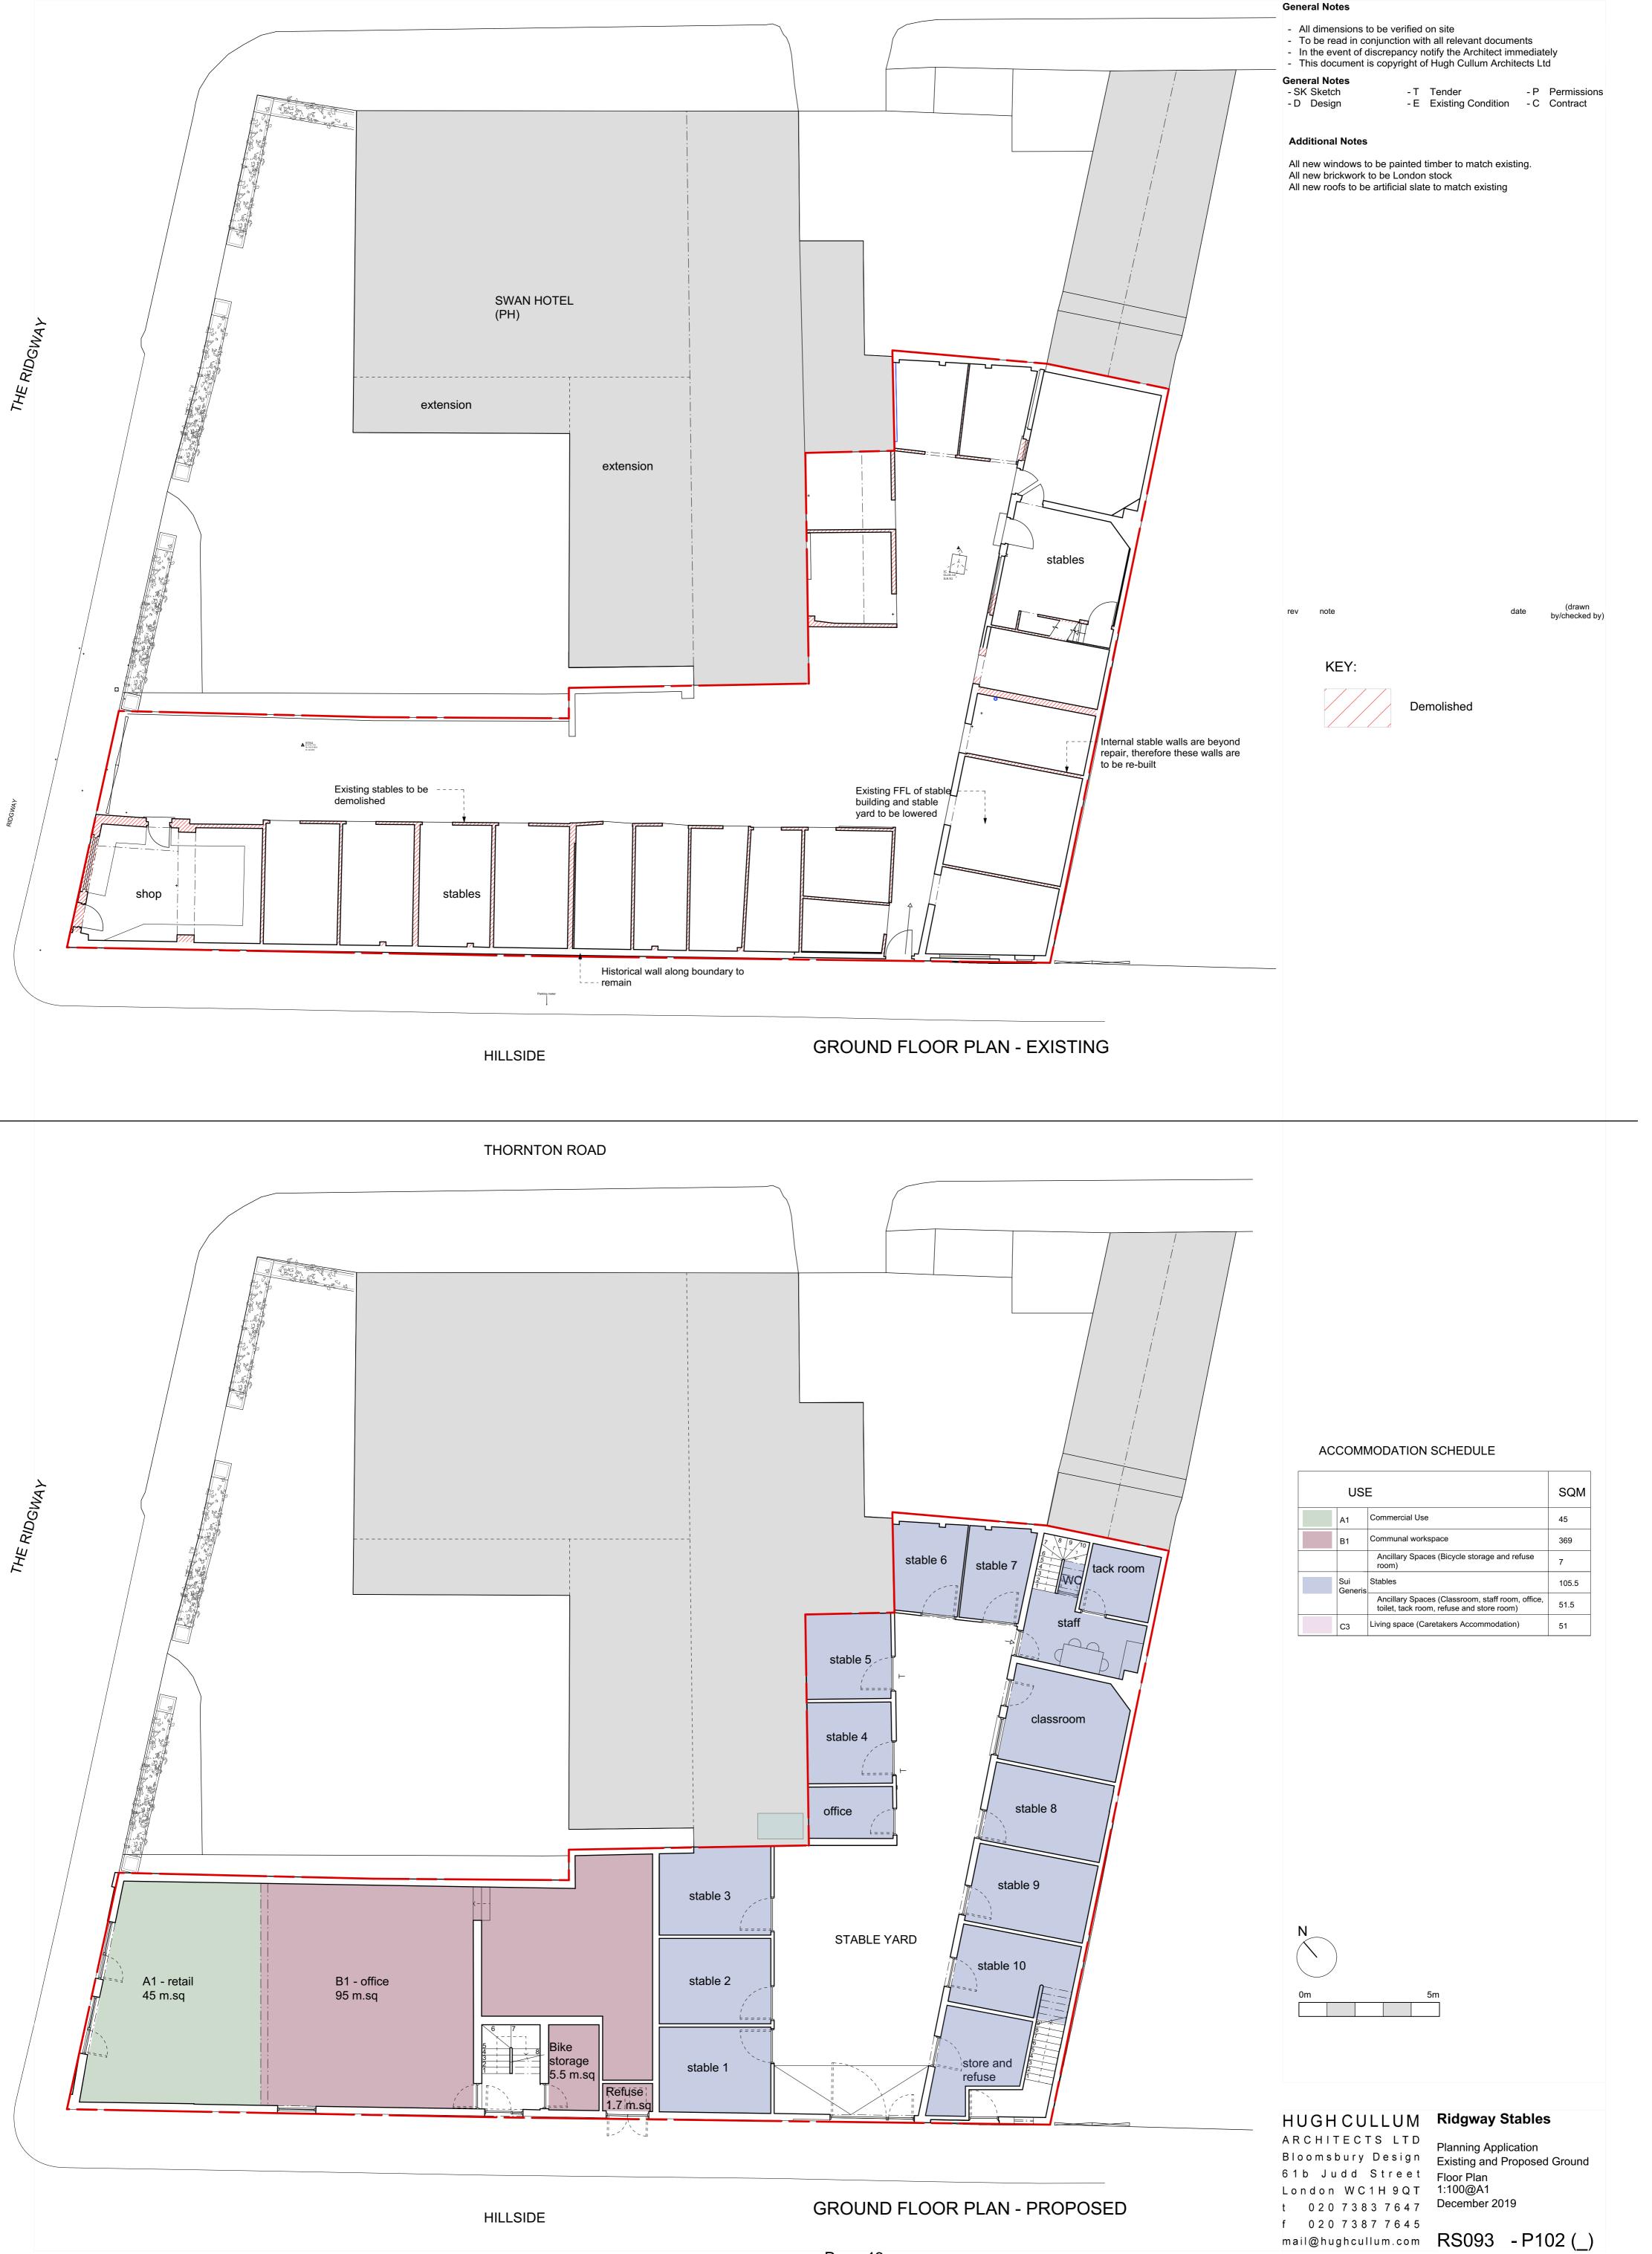

- All dimensions to be verified on site
  To be read in conjunction with all relevant documents
  In the event of discrepancy notify the Architect immediately
  This document is copyright of Hugh Cullum Architects Ltd

## **General Notes**

| - SK Sketch | - T Tender             | - P | Permissions |
|-------------|------------------------|-----|-------------|
| - D Design  | - E Existing Condition | - C | Contract    |

## Additional Notes

All new windows to be painted timber to match existing. All new brickwork to be London stock All new roofs to be artificial slate to match existing

- All dimensions to be verified on site
  To be read in conjunction with all relevant documents
  In the event of discrepancy notify the Architect immediately
  This document is copyright of Hugh Cullum Architects Ltd