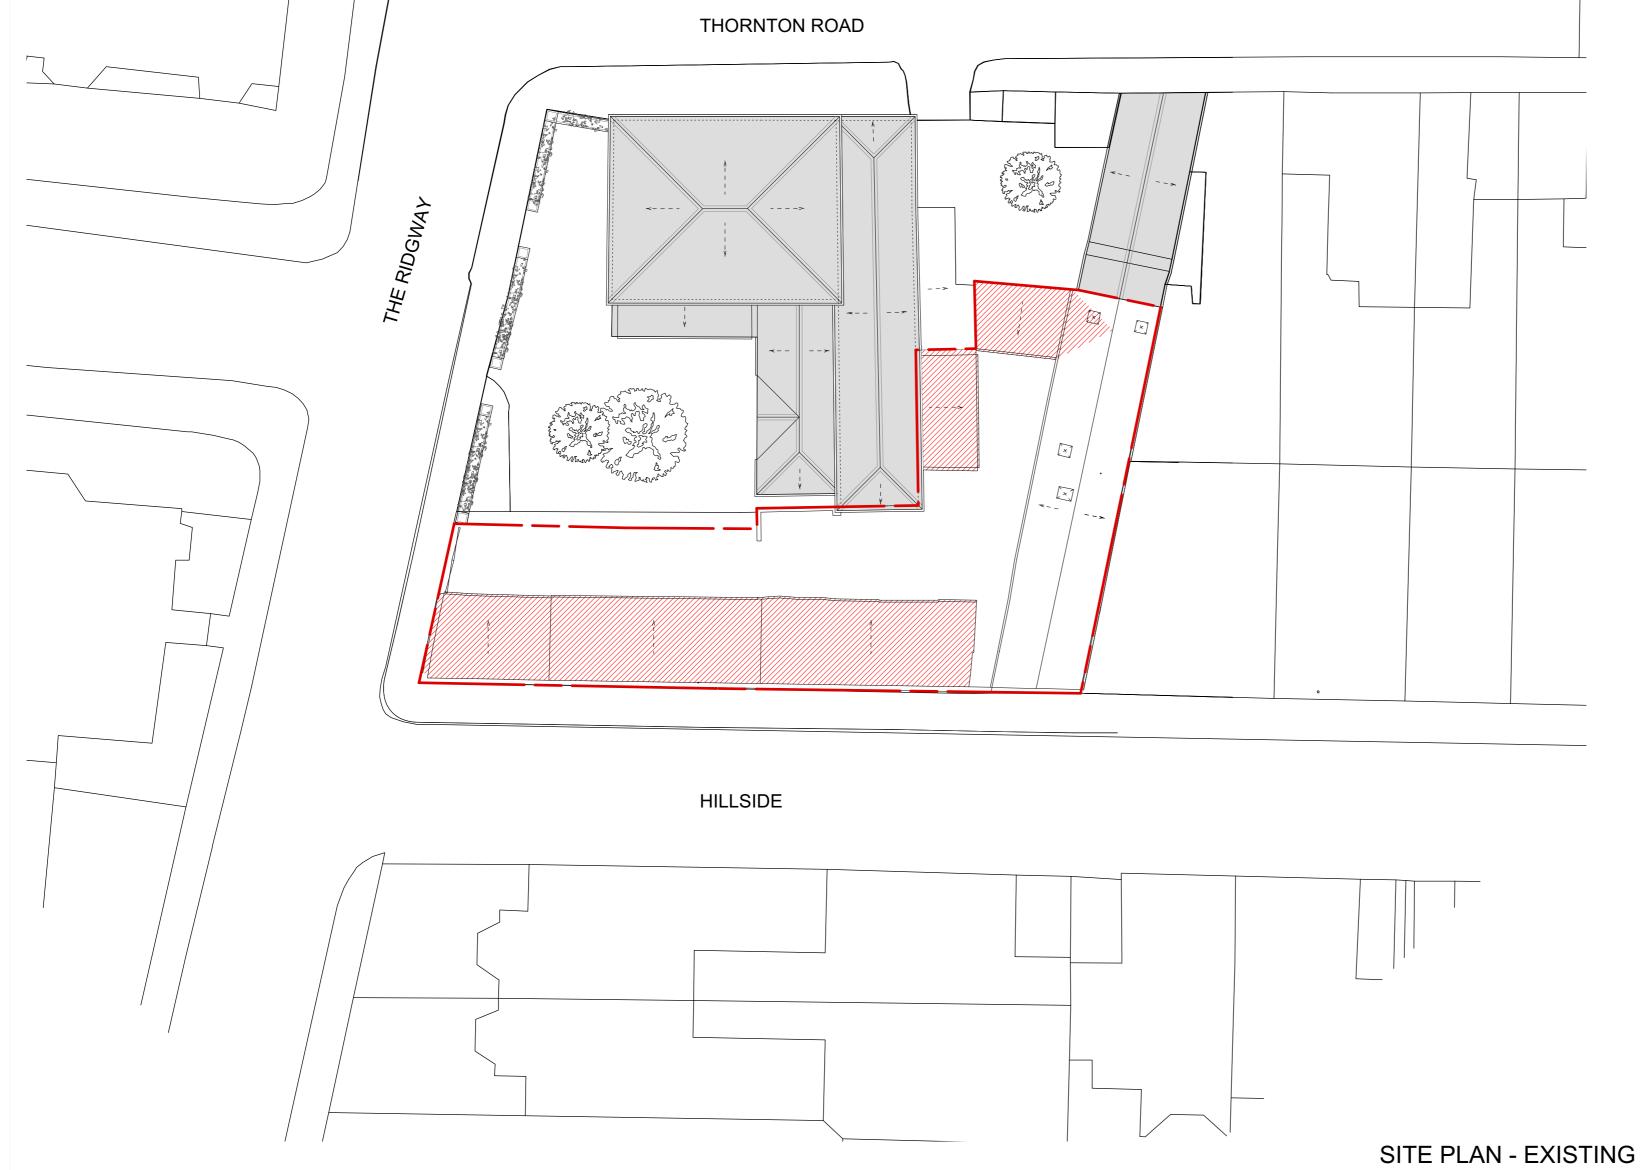

## Additional Notes

All new windows to be painted timber to match existing. All new brickwork to be London stock All new roofs to be artificial slate to match existing

Location Map 1:1000

| N                                                      |                                            |
|--------------------------------------------------------|--------------------------------------------|
| Om                                                     | 5m                                         |
|                                                        |                                            |
|                                                        |                                            |
| HUGHCULLUM                                             | Ridgway Stables                            |
| ARCHITECTS LTD<br>Bloomsbury Design<br>61b Judd Street | Planning Application<br>Existing Site Plan |
| London WC1H9QT<br>t 02073837647<br>f 02073877645       | 1:200@A1<br>December 2019                  |
| f 02073877645<br>mail@hughcullum.com                   | RS093 - P100 (_)                           |