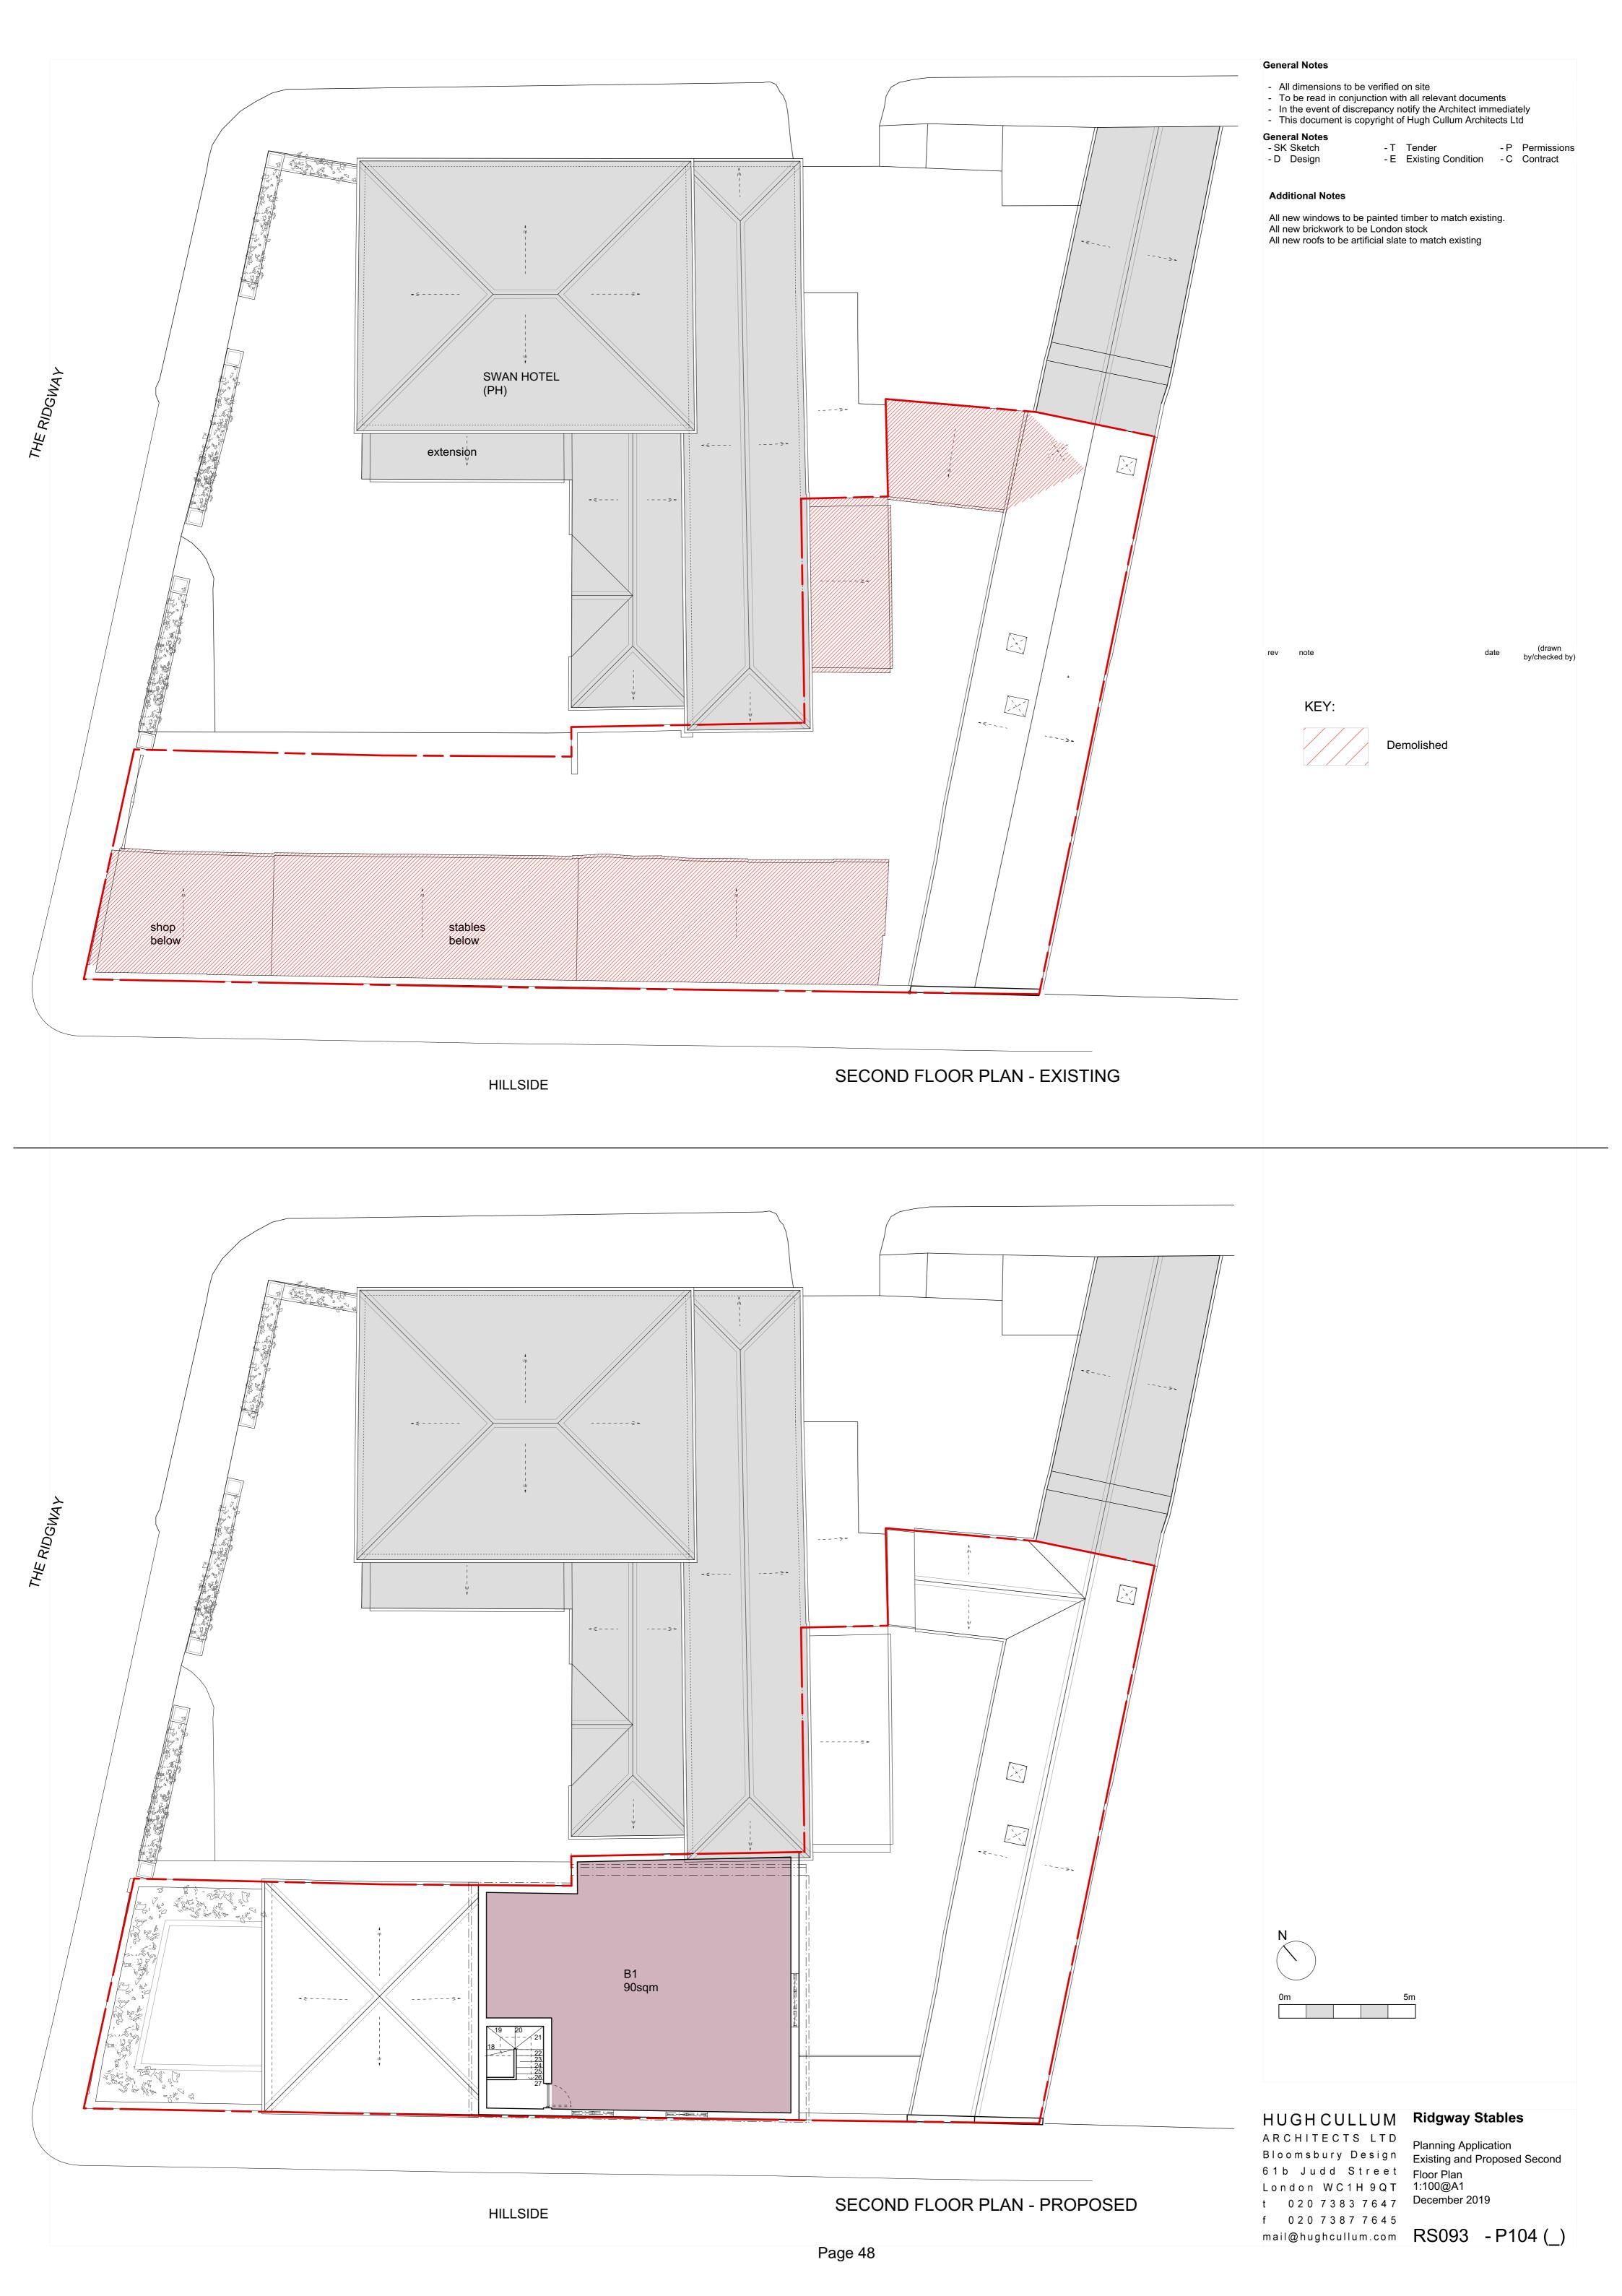

- All dimensions to be verified on site
  To be read in conjunction with all relevant documents
  In the event of discrepancy notify the Architect immediately
  This document is copyright of Hugh Cullum Architects Ltd

General Notes - SK Sketch - D Design - T Tender - P Permission - E Existing Condition - C Contract - P Permissions

## Additional Notes

All new windows to be painted timber to match existing. All new brickwork to be London stock All new roofs to be artificial slate to match existing

| N                                                      |                                            |
|--------------------------------------------------------|--------------------------------------------|
| Om                                                     | 5m                                         |
|                                                        |                                            |
|                                                        |                                            |
| HUGHCULLUM                                             | Ridgway Stables                            |
| ARCHITECTS LTD<br>Bloomsbury Design<br>61b Judd Street | Planning Application<br>Proposed Site Plan |
| London WC1H9QT<br>t 02073837647                        | 1:200@A1<br>December 2019                  |
| f 02073877645<br>mail@hughcullum.com                   | RS093 - P101()                             |
|                                                        |                                            |