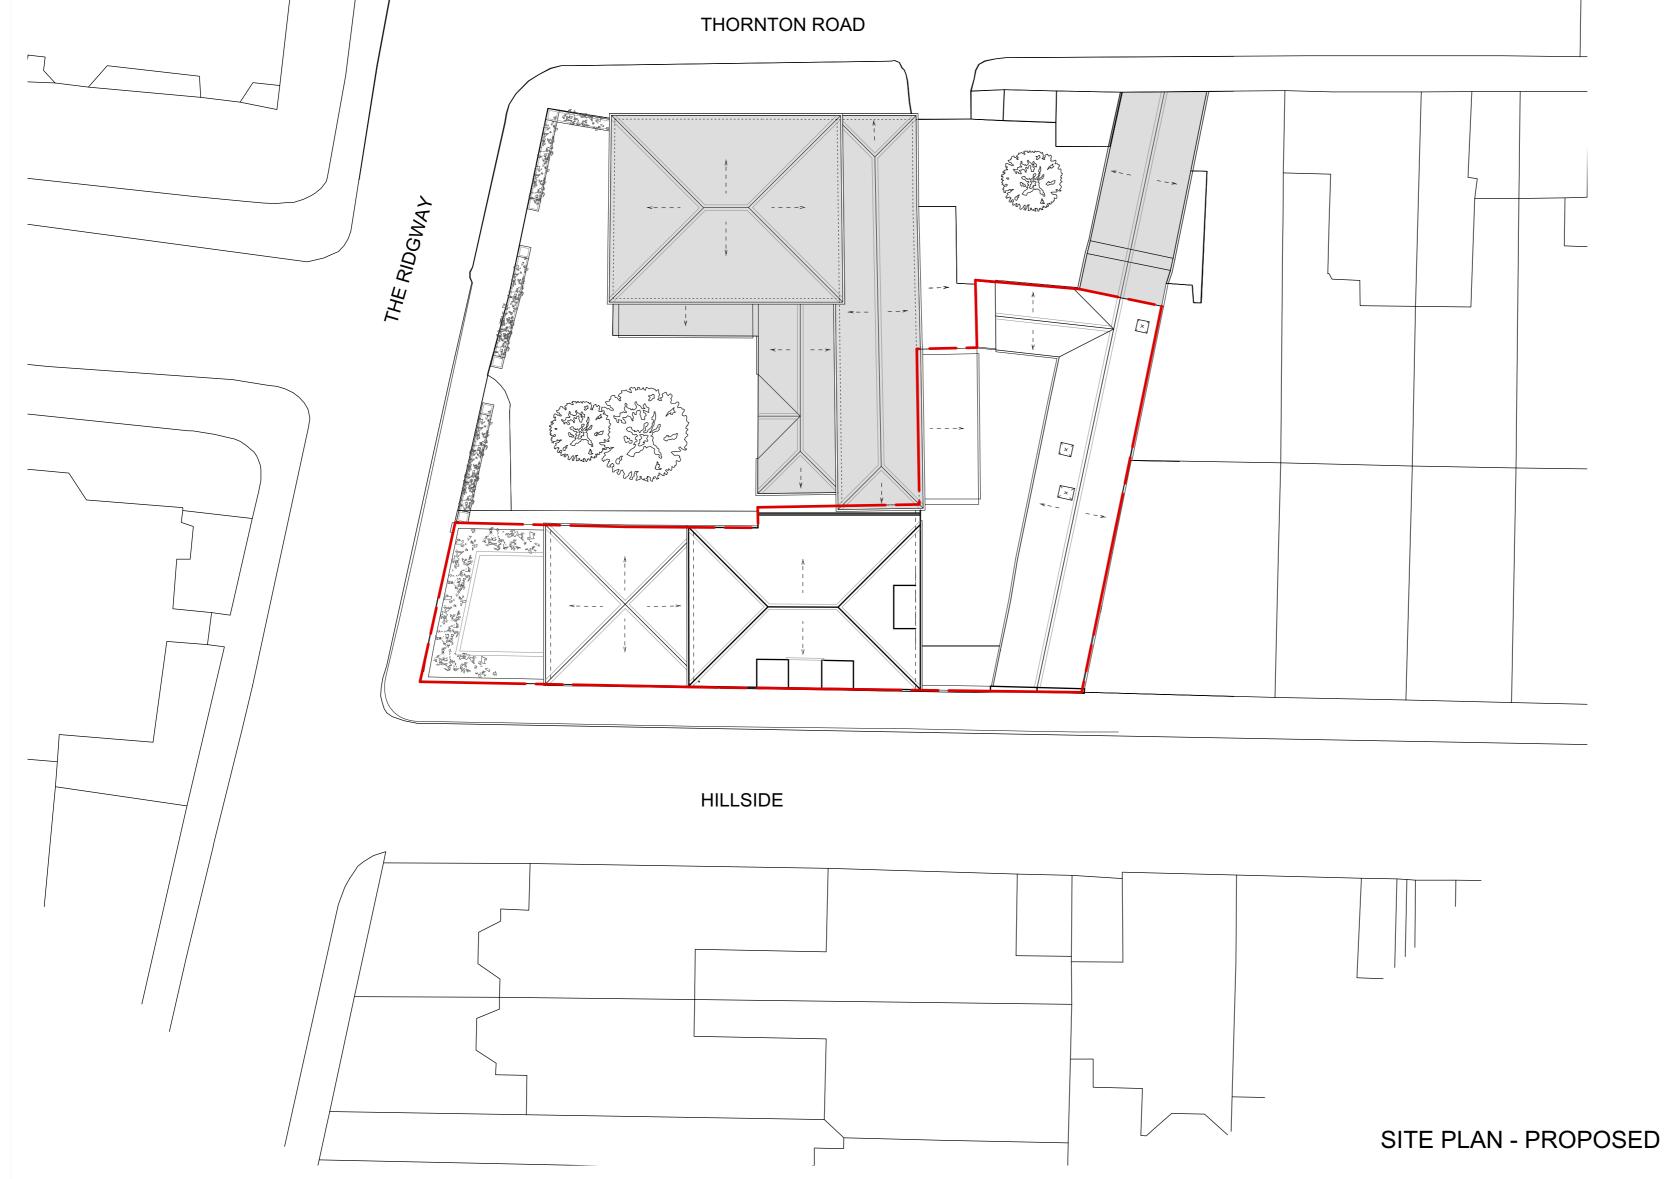

## Additional Notes

All new windows to be painted timber to match existing. All new brickwork to be London stock All new roofs to be artificial slate to match existing

| N                                                      |                                            |
|--------------------------------------------------------|--------------------------------------------|
| Om                                                     | 5m                                         |
|                                                        |                                            |
|                                                        |                                            |
| HUGHCULLUM                                             | Ridgway Stables                            |
| ARCHITECTS LTD<br>Bloomsbury Design<br>61b Judd Street | Planning Application<br>Proposed Site Plan |
| London WC1H9QT<br>t 02073837647                        | 1:200@A1<br>December 2019                  |
| f 02073877645<br>mail@hughcullum.com                   | RS093 - P101()                             |
|                                                        |                                            |