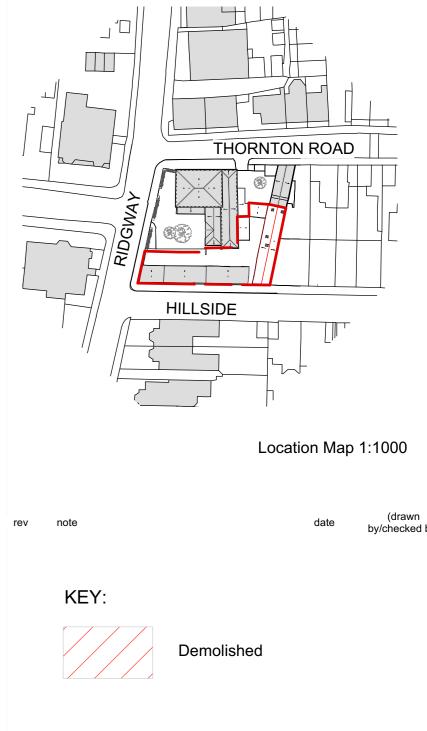

## Additional Notes

All new windows to be painted timber to match existing. All new brickwork to be London stock All new roofs to be artificial slate to match existing

Location Map 1:1000

| N                                                      |                                            |
|--------------------------------------------------------|--------------------------------------------|
| Om                                                     | 5m                                         |
|                                                        |                                            |
|                                                        |                                            |
| HUGHCULLUM                                             | Ridgway Stables                            |
| ARCHITECTS LTD<br>Bloomsbury Design<br>61b Judd Street | Planning Application<br>Existing Site Plan |
| London WC1H9QT<br>t 02073837647<br>f 02073877645       | 1:200@A1<br>December 2019                  |
| f 02073877645<br>mail@hughcullum.com                   | RS093 - P100 (_)                           |

### Additional Notes

All new windows to be painted timber to match existing. All new brickwork to be London stock All new roofs to be artificial slate to match existing

(drawn by/checked by) date rev note KEY:

Demolished

Bloomsbury Design 61b Judd Street London WC1H9QT t 02073837647 **100@A2** f 02073877645 December 2019

HUGHCULLUM Ridgway Stables ARCHITECTS LTD Planning Application

mail@hughcullum.com RS093 - P203