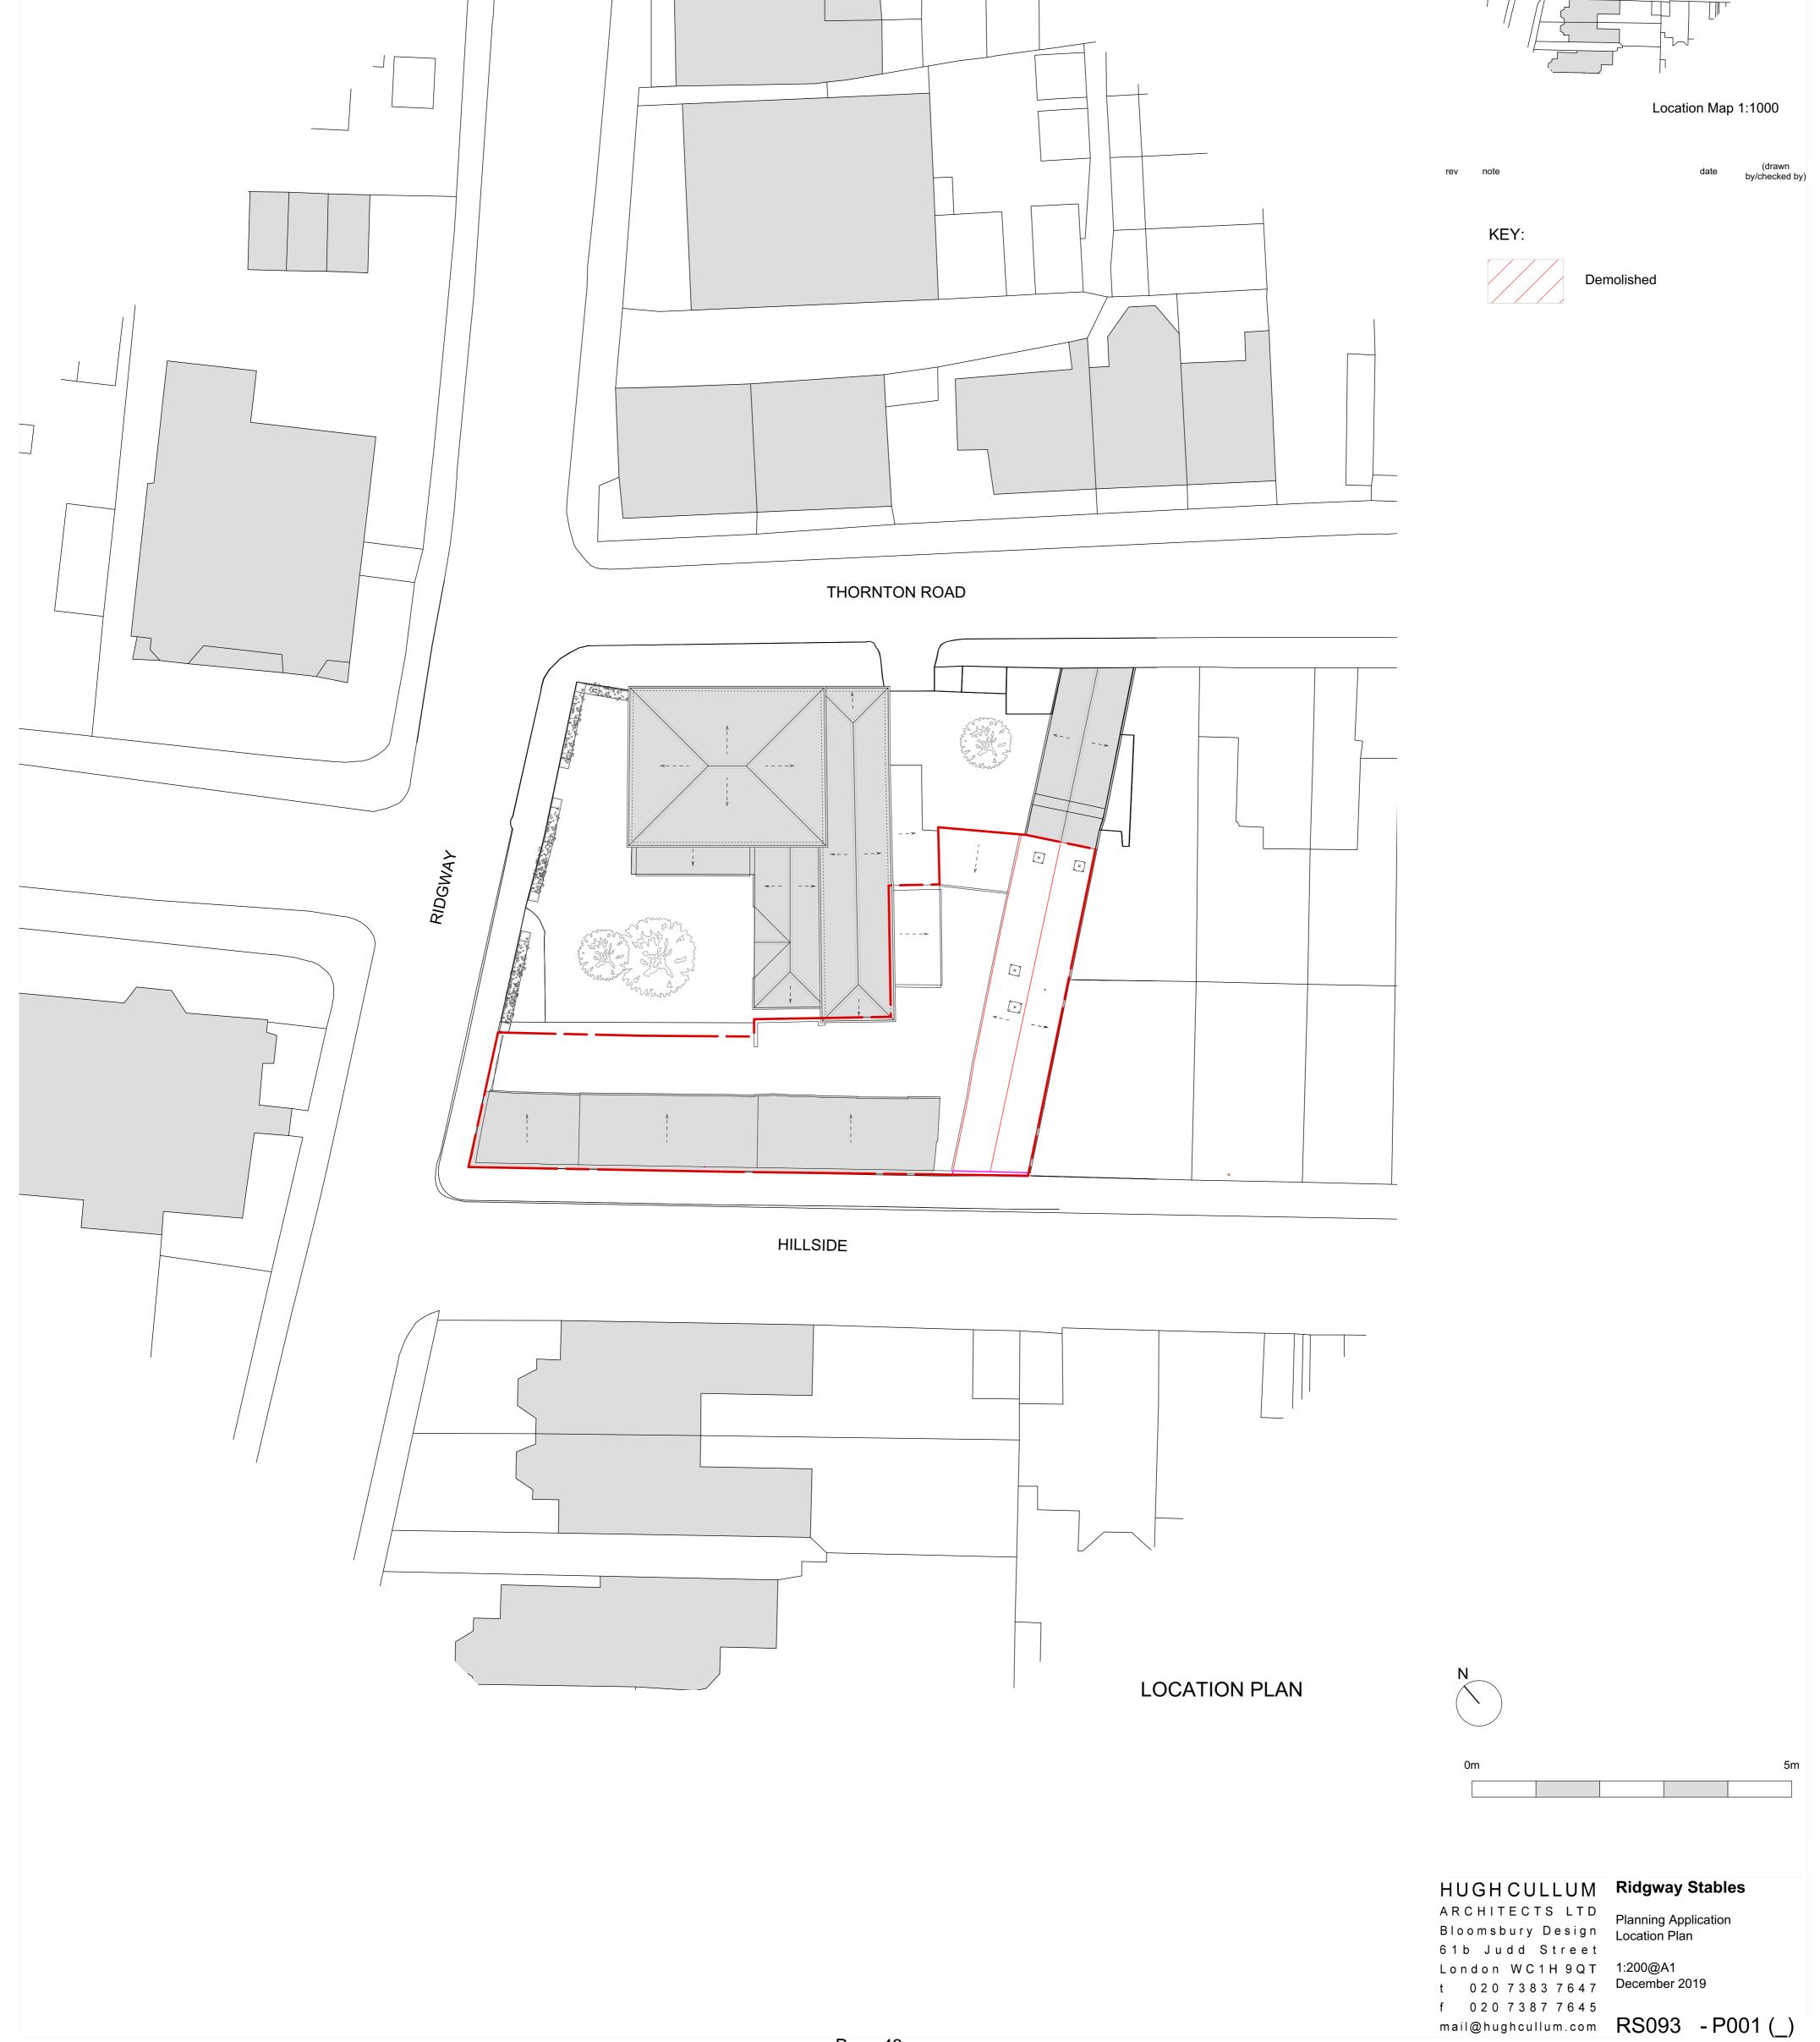

## Additional Notes

All new windows to be painted timber to match existing. All new brickwork to be London stock All new roofs to be artificial slate to match existing

Location Map 1:1000

| N                                                      |                                            |
|--------------------------------------------------------|--------------------------------------------|
| Om                                                     | 5m                                         |
|                                                        |                                            |
|                                                        |                                            |
| HUGHCULLUM                                             | Ridgway Stables                            |
| ARCHITECTS LTD<br>Bloomsbury Design<br>61b Judd Street | Planning Application<br>Existing Site Plan |
| London WC1H9QT<br>t 02073837647<br>f 02073877645       | 1:200@A1<br>December 2019                  |
| f 02073877645<br>mail@hughcullum.com                   | RS093 - P100 (_)                           |

### Additional Notes

All new windows to be painted timber to match existing. All new brickwork to be London stock All new roofs to be artificial slate to match existing

(drawn by/checked by) date rev note KEY:

Demolished

Bloomsbury Design 61b Judd Street London WC1H9QT t 02073837647 **100@A2** f 02073877645 December 2019

HUGHCULLUM Ridgway Stables ARCHITECTS LTD Planning Application

mail@hughcullum.com RS093 - P203