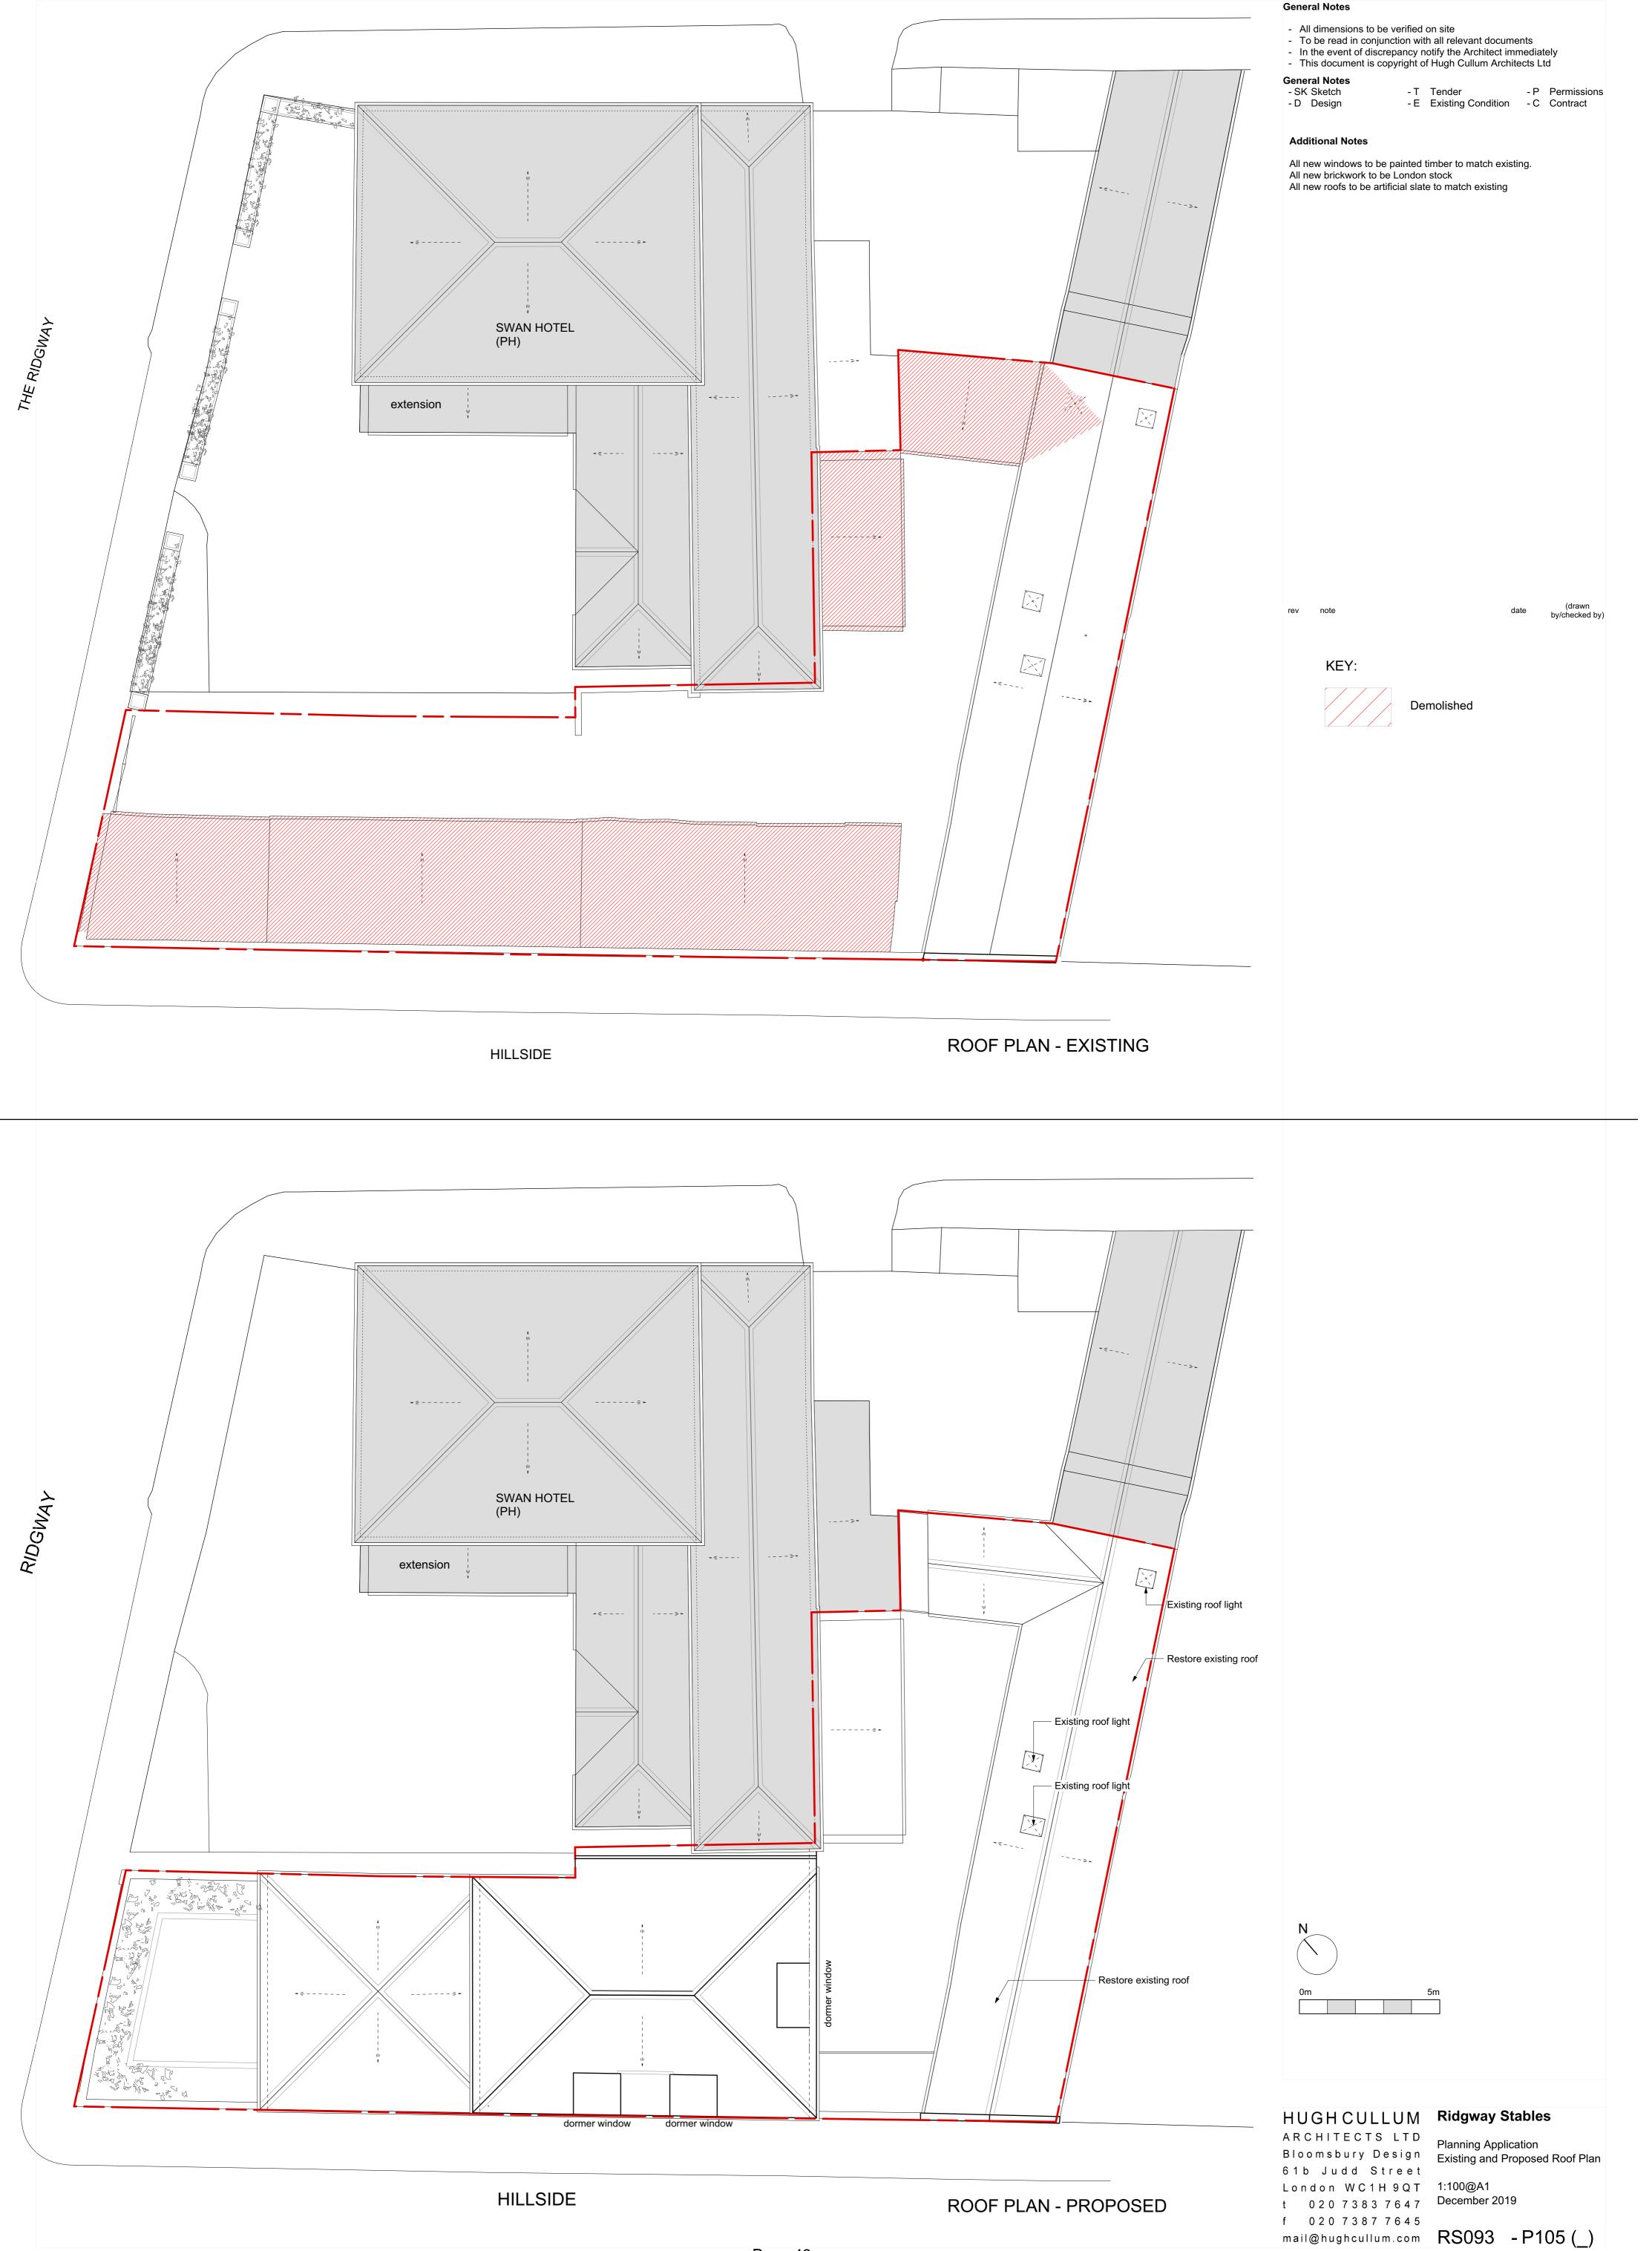

THORNTON ROAD

- All dimensions to be verified on site
- To be read in conjunction with all relevant documents
  In the event of discrepancy notify the Architect immediately
- This document is copyright of Hugh Cullum Architects Ltd

| sue  | Status |     |                    |     |             |
|------|--------|-----|--------------------|-----|-------------|
| - SK | Sketch | - T | Tender             | - P | Permissions |
| - D  | Design | - E | Existing Condition | - C | Contract    |

#### Additional Notes

All new windows to be painted timber to match existing. All new brickwork to be London stock All new roofs to be artificial slate to match existing

**SECTION AA - PROPOSED** 

HUGHCULLUM Ridgway Stables ARCHITECTS LTD Planning Application Bloomsbury Design 61b Judd Street London WC1H9QT t 02073837647 **100@A2** f 0 2 0 7 3 8 7 7 6 4 5 December 2019