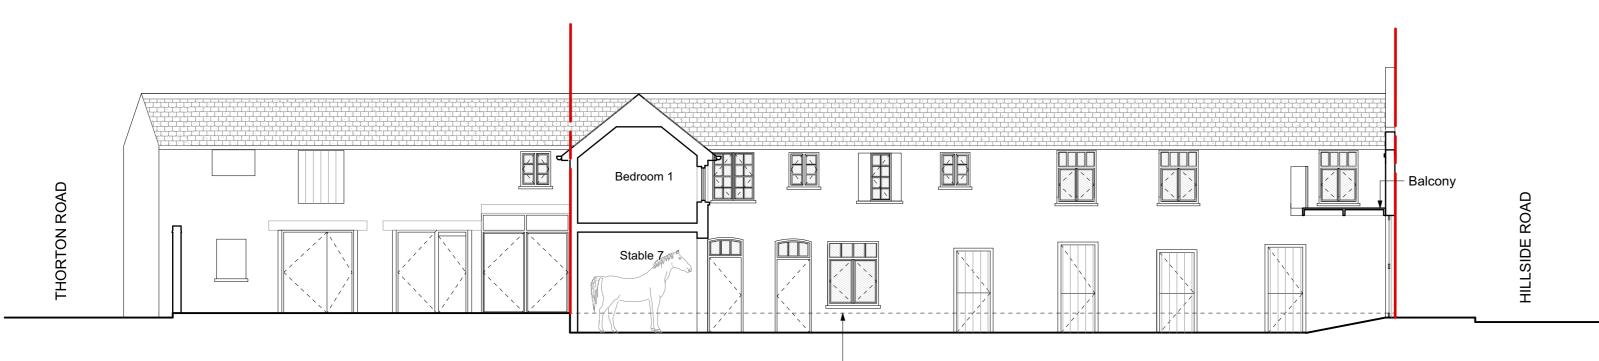

# SECTION DD - PROPOSED

ls

- All dimensions to be verified on site

To be read in conjunction with all relevant documents
In the event of discrepancy notify the Architect immediately

- This document is copyright of Hugh Cullum Architects Ltd

### Additional Notes

All new windows to be painted timber to match existing. All new brickwork to be London stock All new roofs to be artificial slate to match existing

date

(drawn

by/checked by)