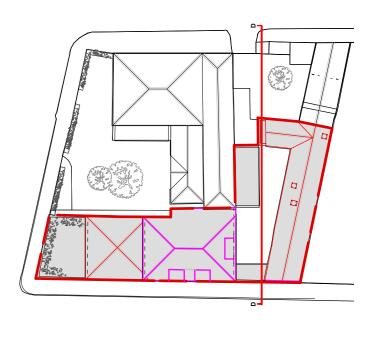

## Additional Notes

All new windows to be painted timber to match existing. All new brickwork to be London stock All new roofs to be artificial slate to match existing

Location Map 1:1000

| N                                                      |                                            |
|--------------------------------------------------------|--------------------------------------------|
| Om                                                     | 5m                                         |
|                                                        |                                            |
|                                                        |                                            |
| HUGHCULLUM                                             | Ridgway Stables                            |
| ARCHITECTS LTD<br>Bloomsbury Design<br>61b Judd Street | Planning Application<br>Existing Site Plan |
| London WC1H9QT<br>t 02073837647<br>f 02073877645       | 1:200@A1<br>December 2019                  |
| f 02073877645<br>mail@hughcullum.com                   | RS093 - P100 (_)                           |