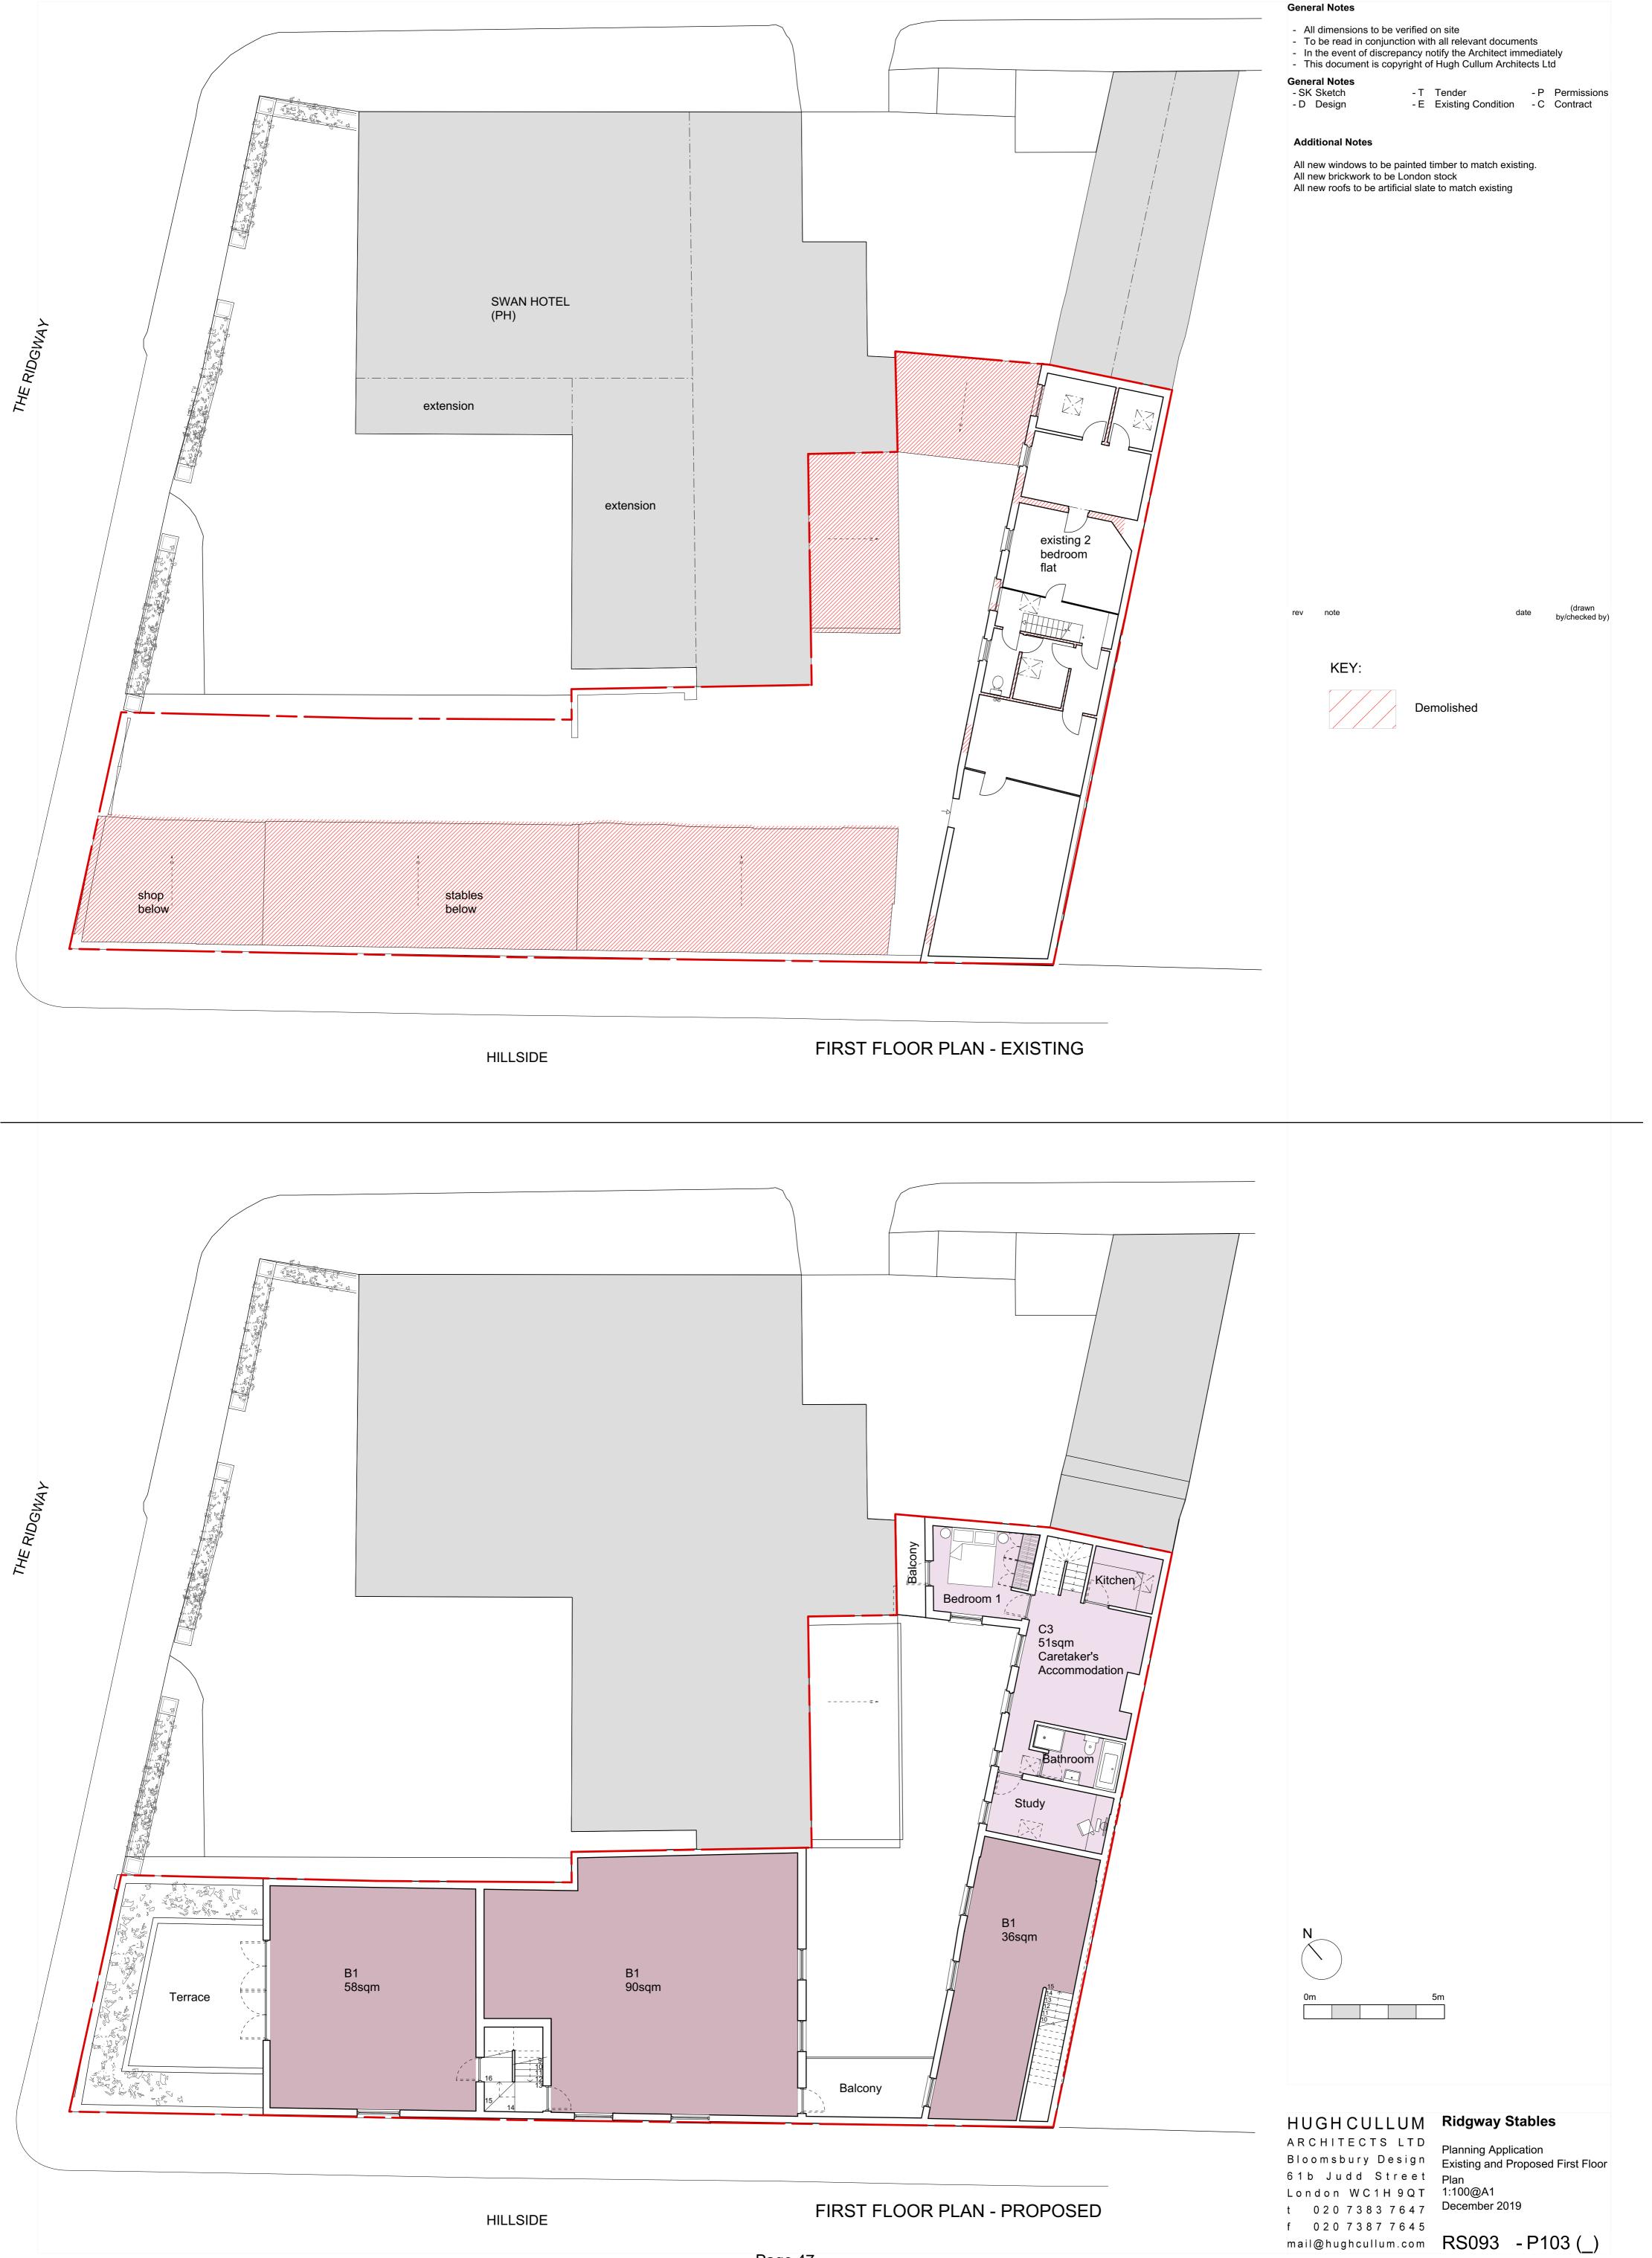

## **General Notes**

| - SK Sketch | - T Tender                               | D   | Permissions |
|-------------|------------------------------------------|-----|-------------|
|             |                                          | -   |             |
| - D Design  | <ul> <li>E Existing Condition</li> </ul> | - C | Contract    |

## Additional Notes

All new windows to be painted timber to match existing. All new brickwork to be London stock All new roofs to be artificial slate to match existing

Location Map 1:1000

| N                                                      |                                            |
|--------------------------------------------------------|--------------------------------------------|
| Om                                                     | 5m                                         |
|                                                        |                                            |
|                                                        |                                            |
| HUGHCULLUM                                             | Ridgway Stables                            |
| ARCHITECTS LTD<br>Bloomsbury Design<br>61b Judd Street | Planning Application<br>Existing Site Plan |
| London WC1H9QT<br>t 02073837647<br>f 02073877645       | 1:200@A1<br>December 2019                  |
| f 02073877645<br>mail@hughcullum.com                   | RS093 - P100 (_)                           |