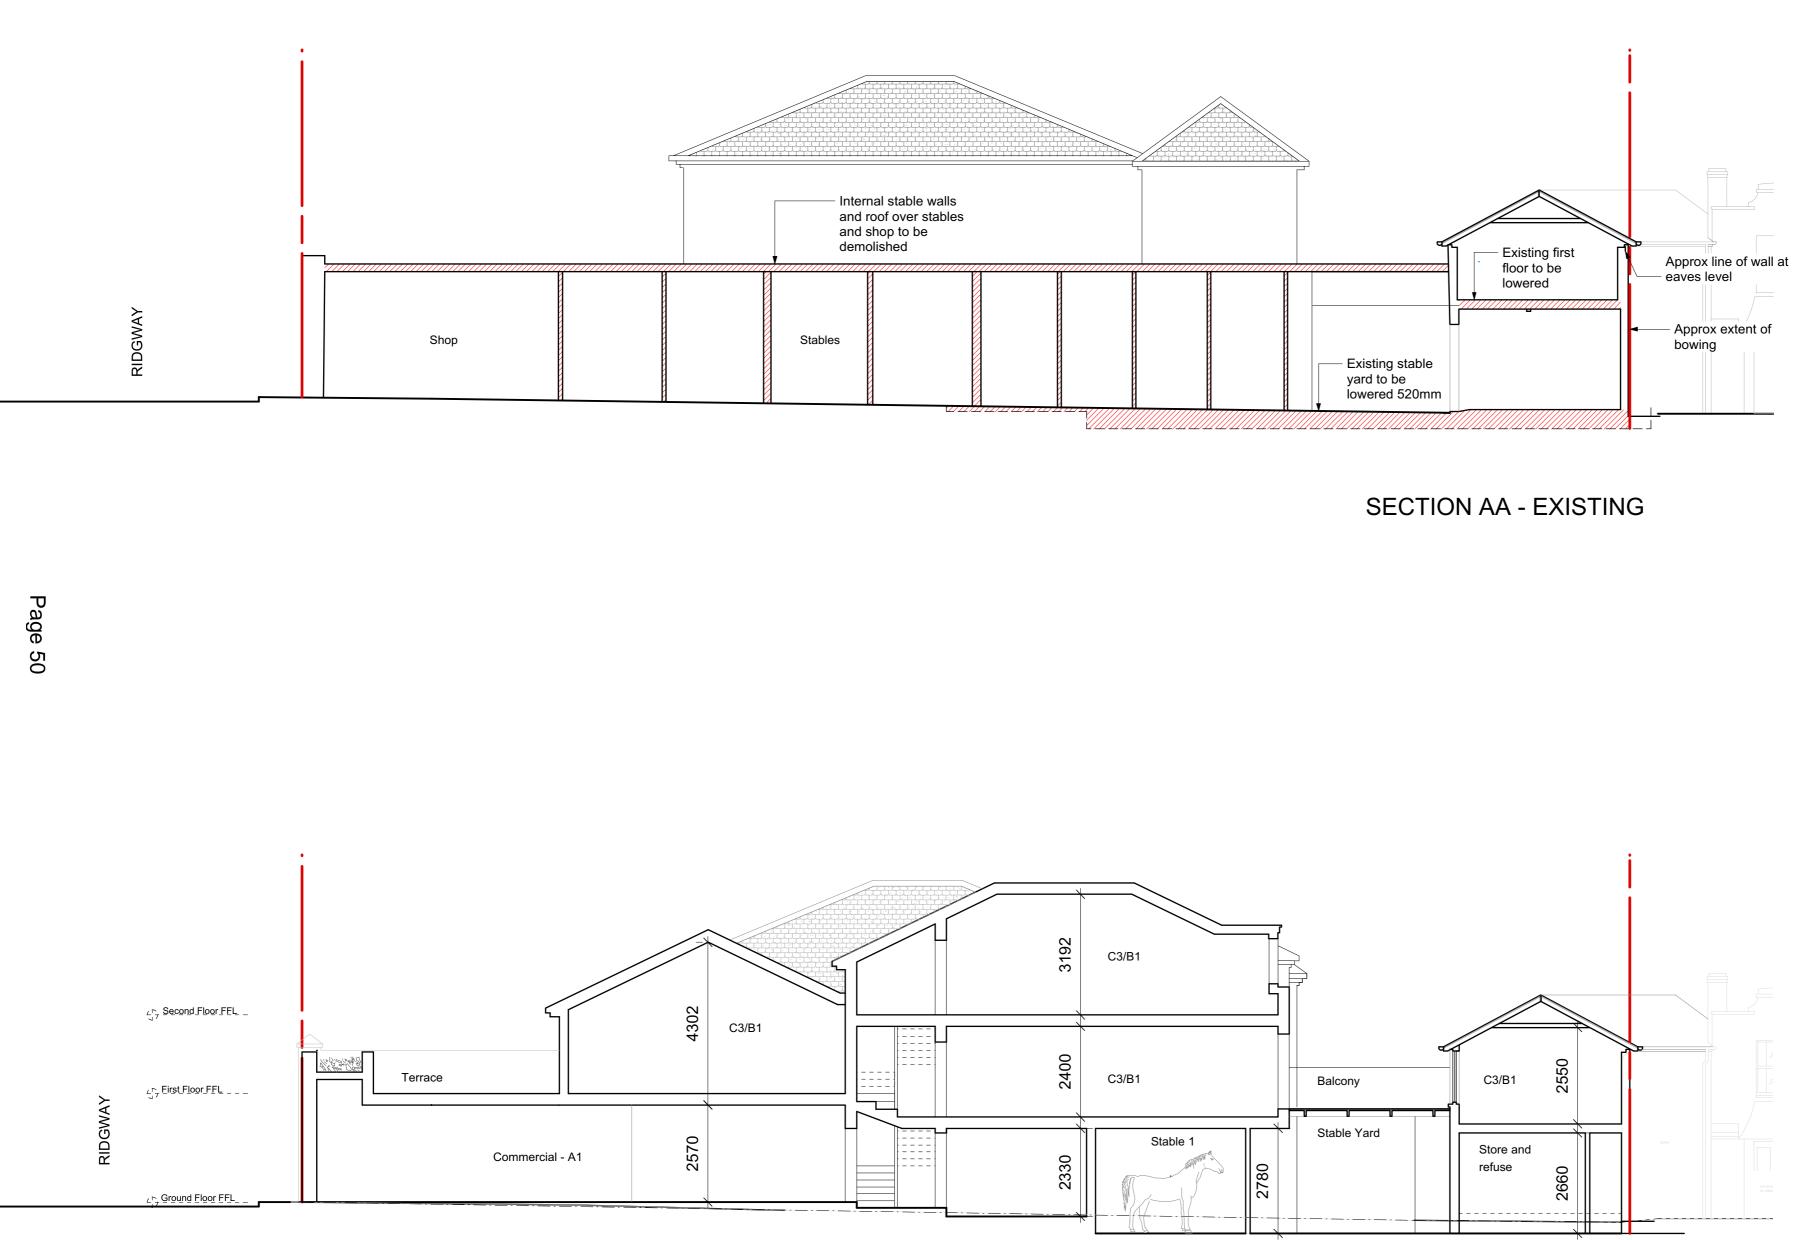

mail@hughcullum.com RS093 - P200

mail@hughcullum.com RS093 - P201

- Line of existing stable yard FFL

## SECTION CC THROUGH THE STABLE YARD - EXISTING