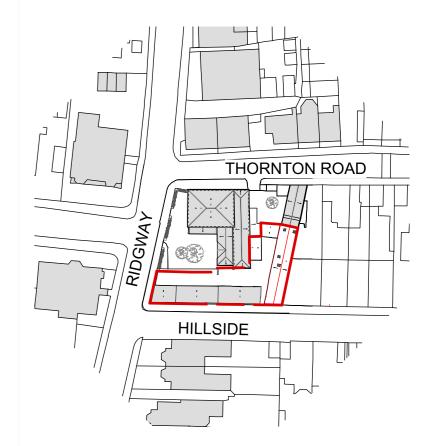

## Additional Notes

All new windows to be painted timber to match existing. All new brickwork to be London stock All new roofs to be artificial slate to match existing

Location Map 1:1000

| N                                                      |                                            |
|--------------------------------------------------------|--------------------------------------------|
| Om                                                     | 5m                                         |
|                                                        |                                            |
|                                                        |                                            |
| HUGHCULLUM                                             | Ridgway Stables                            |
| ARCHITECTS LTD<br>Bloomsbury Design<br>61b Judd Street | Planning Application<br>Existing Site Plan |
| London WC1H9QT<br>t 02073837647<br>f 02073877645       | 1:200@A1<br>December 2019                  |
| f 02073877645<br>mail@hughcullum.com                   | RS093 - P100 (_)                           |

### Additional Notes

All new windows to be painted timber to match existing. All new brickwork to be London stock All new roofs to be artificial slate to match existing

(drawn by/checked by) date rev note KEY:

Demolished

Bloomsbury Design 61b Judd Street London WC1H9QT t 02073837647 **100@A2** f 02073877645 December 2019

HUGHCULLUM Ridgway Stables ARCHITECTS LTD Planning Application

mail@hughcullum.com RS093 - P203