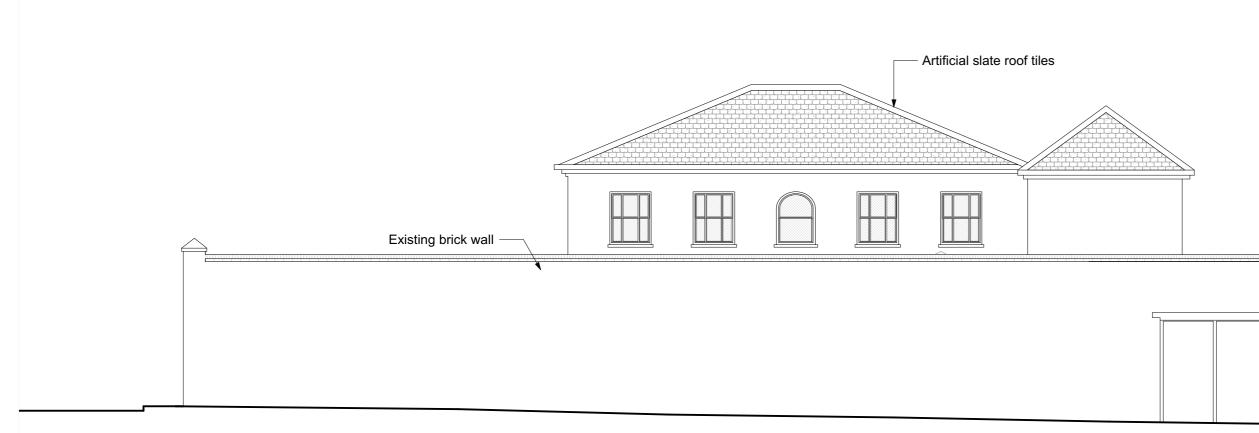

# **RIDGWAY ROAD ELEVATION - PROPOSED**

HUGHCULLUM Ridgway Stables ARCHITECTS LTD Planning Application Bloomsbury Design Ridgway Elevation 61b Judd Street London WC1H9QT t 02073837647 **100@A2** f 0 2 0 7 3 8 7 7 6 4 5 December 2019

## Additional Notes

All new windows to be painted timber to match existing. All new brickwork to be London stock All new roofs to be artificial slate to match existing

- All dimensions to be verified on site
  To be read in conjunction with all relevant documents
  In the event of discrepancy notify the Architect immediately
  This document is copyright of Hugh Cullum Architects Ltd