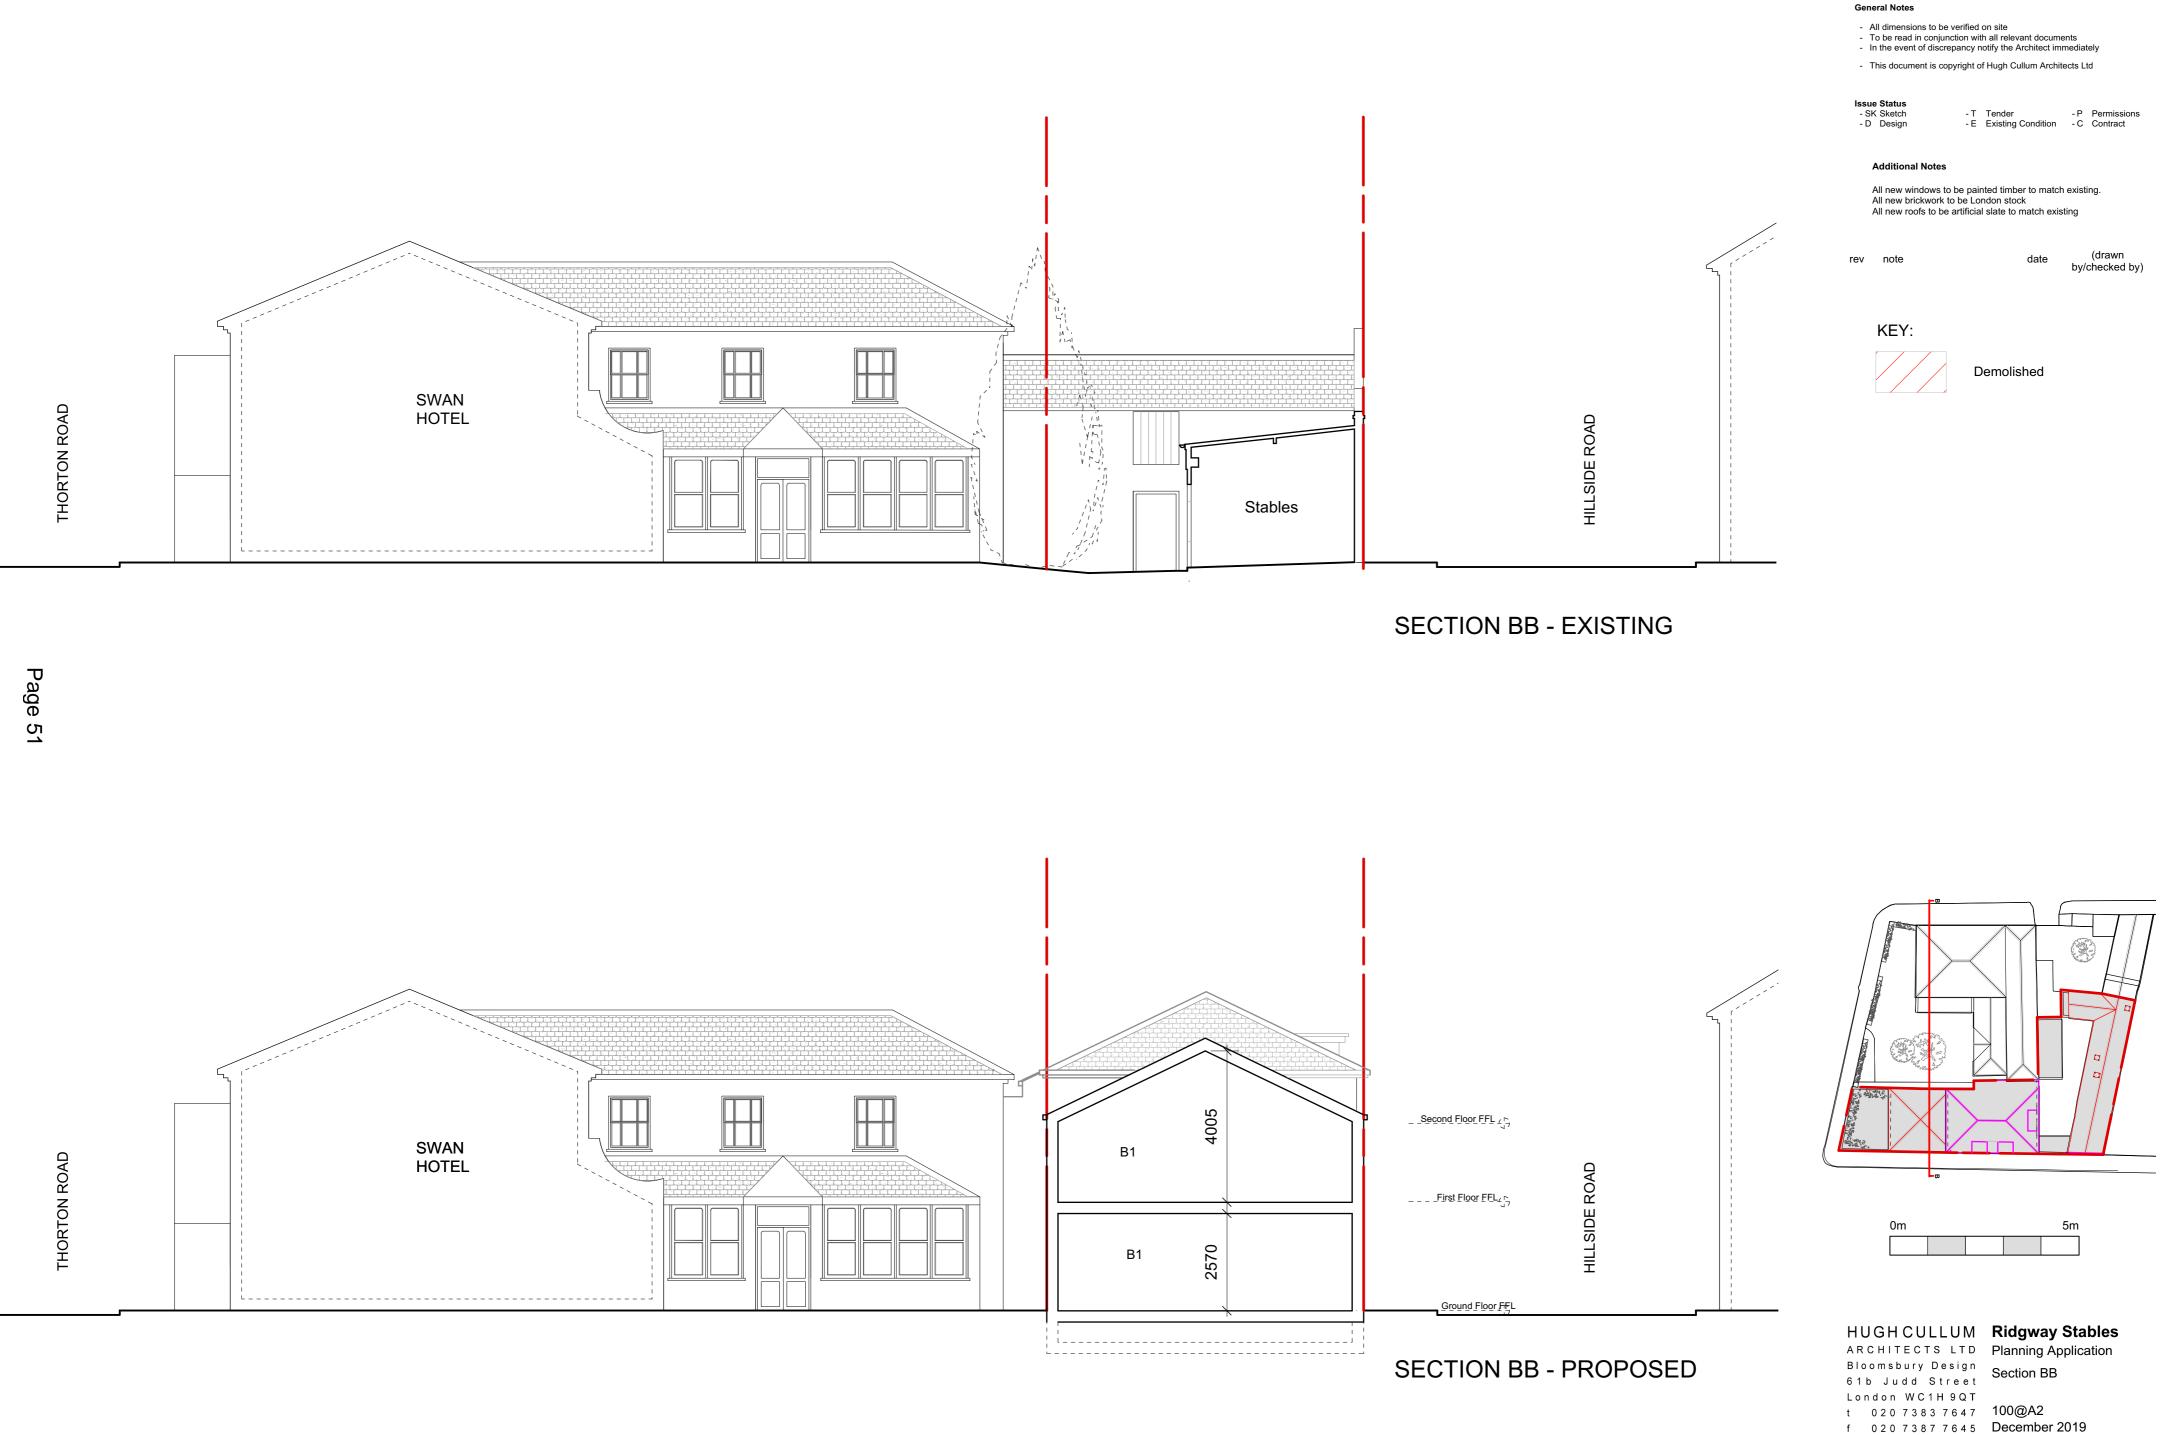

## SECTION CC THROUGH THE STABLE YARD - EXISTING

# SECTION CC THROUGH THE STABLE YARD - PROPOSED

5m 0m

## Bloomsbury Design Section CC 61b Judd Street London WC1H9QT t 02073837647 **100@A2**

HUGHCULLUM Ridgway Stables ARCHITECTS LTD Planning Application

f 0 2 0 7 3 8 7 7 6 4 5 December 2019 mail@hughcullum.com RS093 - P202